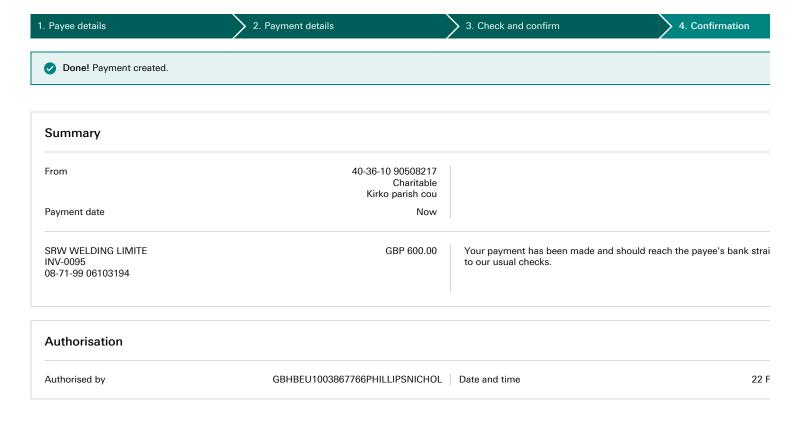

# SRW WELDING INVOICE

Nick phillips

Invoice Date 22 Feb 2024

Invoice Number INV-0095

**Reference** QU-0097

**VAT Number** 457230204

SRW Welding Limited Attention: Shaun Warwick 154 Lowry Hill Road

Carlisle Cumbria CA3 0ER GBR

| Description                          | Quantity | Unit Price | VAT       | Amount GBP |
|--------------------------------------|----------|------------|-----------|------------|
| Collection of steel bench.           | 1.00     | 500.00     | 20%       | 500.00     |
| Repair any broken/ rotted materials. |          |            |           |            |
| Sand blast.                          |          |            |           |            |
| Powder coat in matte black.          |          |            |           |            |
| Delivery back to site.               |          |            |           |            |
|                                      |          |            | Subtotal  | 500.00     |
|                                      |          | ТОТА       | L VAT 20% | 100.00     |
|                                      |          |            | TOTAL GBP | 600.00     |

Due Date: 22 Feb 2024

Payment can be made via Bank Transfer to the following account:

Account Name: SRW WELDING LIMITED

Sort Code: 087199 Account No: 06103194

All steelwork created by SRW WELDING LIMITED is covered by a 4 week structural warranty. This warranty covers the main body of the box against structural failure, central divider and hinges. Exclusions to this are, Failure due to Accident/Impact Damage, Matting or Damage due to chewing Vents/Doors. Powder coated finish guaranteed for 4 weeks from purchase date excluding scratching by dogs. During this period defective products will be repaired/replaced at our discretion. The cost of returning the product for warranty work will solely be at the expense of the customer. All products not made by SRW WELDING LIMITED and supplied by us are covered by their own manufacturers warranty.

To: SRW Welding Limited Attention: Shaun Warwick 154 Lowry Hill Road

> Carlisle Cumbria CA3 0ER GBR

Customer Nick phillips
Invoice Number INV-0095

Amount Due 600.00

Due Date 22 Feb 2024

Amount Enclosed

Enter the amount you are paying above