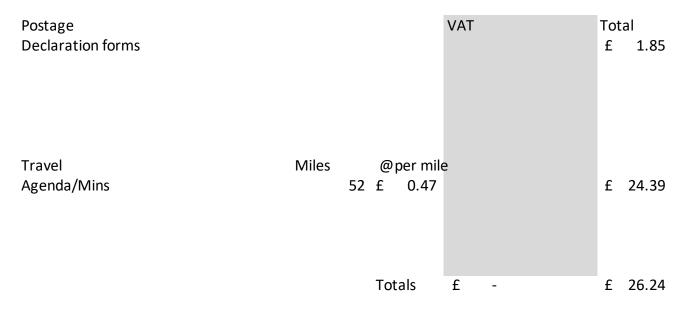

## Clerk's Expenses July 2023

Thank you for your order.

You have made a payment of £1.85 to the Royal Mail Group Ltd. Reference: WP-2696-2374-601 Date & time: Wednesday, 14 June 2023 11:34

You have confirmed that you are not sending any item which is prohibited or restricted in the UK.

## **Purchased postage**

**Destination:** Ian Bonfig, Democratic Services Officer, Westmorland & Furness Council, Town Hall, Corney Square, Penrith, Cumbria, CA11 7QF

Postage service: Royal Mail 2nd Class

Postage cost: £1.85

Item must be posted by: Wednesday, 21 June 2023

| QR code<br>unavailable |  |
|------------------------|--|
|                        |  |

Payment service provider: WorldPay