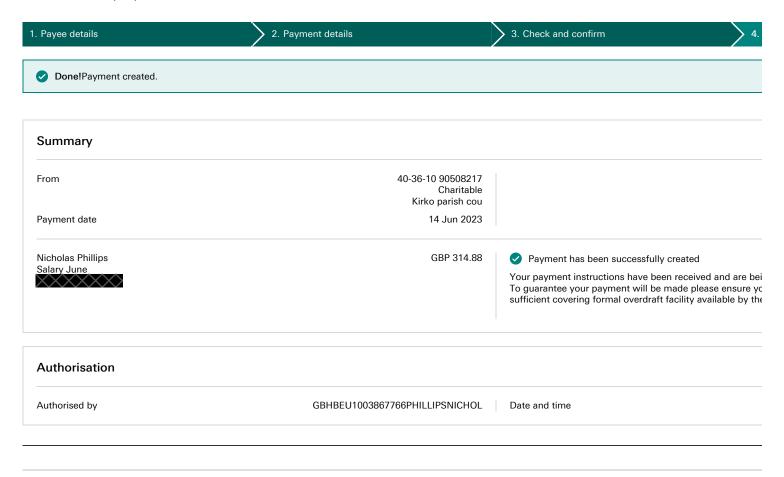

## KIRKOSWALD PARISH COUNCIL MEETING JUNE 2023 – FINANCIAL OFFICER'S REPORT ACCOUNTS FOR PAYMENT

## I present for approval the following accounts for payment – Vouchers No.18 to 21 amounting to £622.75 NB VN 21 not paid as taken form money owed by HMRC

| VN   | Inv. Date  | PAYEE      | CHQ. NO.      | Purpose of<br>Expenditure | AMOUNT<br>£ | VAT<br>INCLUDED<br>£ | TOTAL<br>AMOUNT £ |
|------|------------|------------|---------------|---------------------------|-------------|----------------------|-------------------|
| VN18 | 14/06/2023 | CALC       | KO PC         | Annual Subs               | 240.64      | -                    | 240.64            |
| VN19 | 14/06/2023 | N Phillips |               | Expenses June             | 62.83       | -                    | 62.83             |
| VN20 | 14/06/2023 | N Phillips |               | Salary June               | 314.88      | -                    | 314.88            |
| VN21 | 14/06/2023 | HMRC       | 475PQ00171766 | PAYE                      | 4.40        | -                    | 4.40              |

**Date:** 12/06/2023

Time: 11:07:47

**Kirkoswald Parish Council** 

VN20 & 21 **Payment Summary (Part 1) Portrait** 

Tax Month: 3

**Week**: 10

Payment Frequency: Monthly

|   | Employee<br>Name | Total<br>Gross | Taxable<br>Gross | Other<br>Payments | Student/<br>Postgrad<br>Loan | PAYE | Employee<br>NIC | Employer<br>NIC |      | Statutory<br>Payments | Other<br>Deductions | Net<br>Pay |
|---|------------------|----------------|------------------|-------------------|------------------------------|------|-----------------|-----------------|------|-----------------------|---------------------|------------|
| 1 | N Phillips       | 319.28         | 319.28           | 319.28            | 0.00                         | 4.40 | 0.00            | 0.00            | 0.00 | 0.00                  | 0.00                | 314.88     |
| 1 | Employees        | 319.28         | 319.28           | 319.28            | 0.00                         | 4.40 | 0.00            | 0.00            | 0.00 | 0.00                  | 0.00                | 314.88     |

#### NB VN21 taken from the money owed by HMRC

Page:

1 of 1

<sup>\*</sup>Please note this value does not include any contribution made to a salary sacrifice pension scheme.