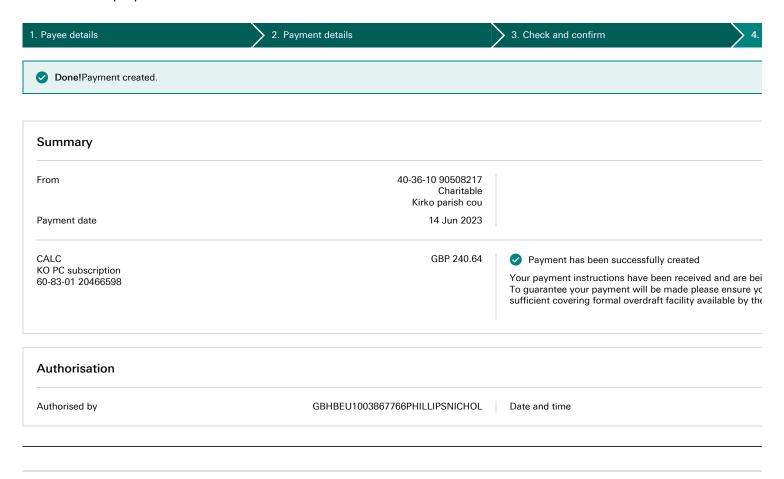

## Clerk's Expenses June 2023

Subject: Your payment of £6.00 to Search for land and property information was successful

Date: 11 May 2023 at 10:57

To: kirkoswaldparishcouncil@hotmail.co.uk

# Your payment of £6.00 to Search for land and property information was successful

Payment for: Title register and title plan

Reference: 1000002563183

Date of payment: 11 May 2023 - 10:56:29

Subject: Your payment of £6.00 to Search for land and property information was successful

# Your payment of £6.00 to Search for land and property information was successful

Payment for: Title register and title plan

Reference: 1000002563233

Date of payment: 11 May 2023 - 11:00:00

Subject: Your payment of £6.00 to Search for land and property information was successful

# Your payment of £6.00 to Search for land and property information was successful

Payment for: Title register and title plan

Reference: 1000002563083

Date of payment: 11 May 2023 - 10:48:35

Subject: Your payment of £6.00 to Search for land and property information was successful

# Your payment of £6.00 to Search for land and property information was successful

Payment for: Title register and title plan

Reference: 1000002555391

Date of payment: 10 May 2023 - 12:16:25

Subject: Your payment of £6.00 to Search for land and property information was successful

# Your payment of £6.00 to Search for land and property information was successful

Payment for: Title register and title plan

Reference: 1000002563147

Date of payment: 11 May 2023 - 10:53:12