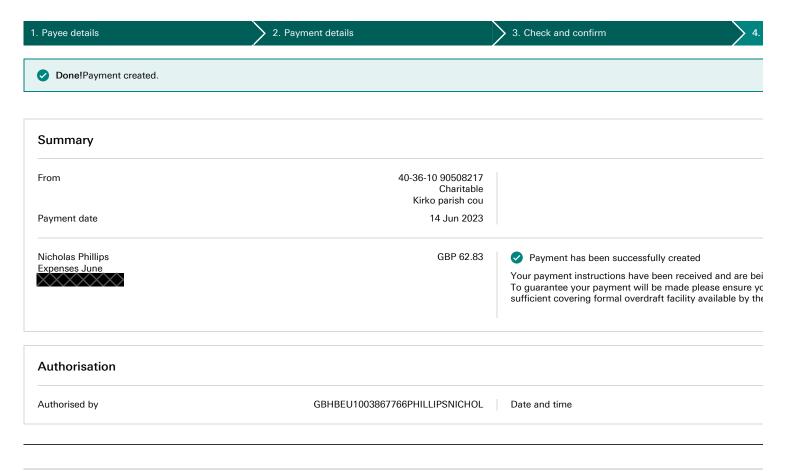

#### 29. FINANCE

a. Payments- to authorise schedule of payments totalling £622.75 (VN 18-21) NB VN21 not paid as taken form money owed by HMRC.

| VN   | Inv. Date  | PAYEE         | CHQ. NO.      | Purpose of<br>Expenditure | AMOUNT<br>£ | VAT<br>INCLUDED<br>£ | NET<br>AMOUNT<br>£ |
|------|------------|---------------|---------------|---------------------------|-------------|----------------------|--------------------|
| VN18 | 14/06/2023 | CALC          | KO PC         | Annual<br>Subs            | 240.64      | -                    | 240.64             |
| VN19 | 14/06/2023 | N<br>Phillips |               | Expenses<br>June          | 62.83       | -                    | 62.83              |
| VN20 | 14/06/2023 | N<br>Phillips |               | Salary June               | 314.88      | -                    | 314.88             |
| VN21 | 14/06/2023 | HMRC          | 475PQ00171766 | PAYE                      | 4.40        | -                    | 4.40               |

## I present for approval the following accounts for payment – Vouchers No.18 to 21 amounting to £622.75 NB VN 21 not paid as taken form money owed by HMRC

| VN   | Inv. Date  | PAYEE      | CHQ. NO.      | Purpose of<br>Expenditure | AMOUNT<br>£ | VAT<br>INCLUDED<br>£ | TOTAL<br>AMOUNT £ |
|------|------------|------------|---------------|---------------------------|-------------|----------------------|-------------------|
| VN18 | 14/06/2023 | CALC       | KO PC         | Annual Subs               | 240.64      | -                    | 240.64            |
| VN19 | 14/06/2023 | N Phillips |               | Expenses June             | 62.83       | -                    | 62.83             |
| VN20 | 14/06/2023 | N Phillips |               | Salary June               | 314.88      | -                    | 314.88            |
| VN21 | 14/06/2023 | HMRC       | 475PQ00171766 | PAYE                      | 4.40        | -                    | 4.40              |