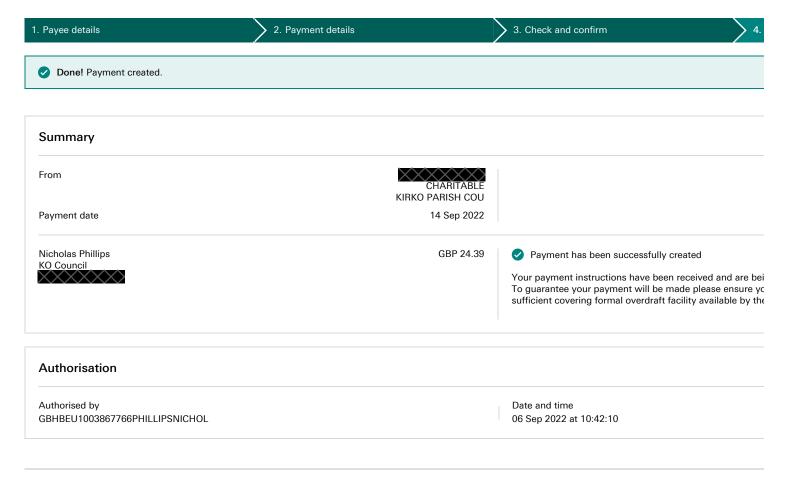

#### 74. FINANCE

a. Payments- to authorise schedule of payments totalling £412.67 (VN 28-31)

| VN   | Inv. Date  | PAYEE         | CHQ.<br>NO. | Purpose of Expenditure | AMOUNT<br>£ | VAT<br>INCLUDED<br>£ | NET<br>AMOUNT<br>£ |
|------|------------|---------------|-------------|------------------------|-------------|----------------------|--------------------|
|      |            | Hayton Parish |             |                        |             |                      |                    |
| VN28 | 01/09/2022 | Council       | IN05        | CiLCA support          | 90.00       | -                    | 90.00              |
|      |            |               |             |                        |             |                      |                    |
| VN29 | 14/09/2022 | N Phillips    |             | Salary September       | 293.28      | -                    | 293.28             |
|      |            |               |             | Bank Charges           |             |                      |                    |
| VN30 | 01/09/2022 | HSBC          |             | September              | 5.00        | -                    | 5.00               |
| VN31 | 6/9/2022   | N Phillips    |             | Expenses September     | 24.39       |                      | 24.39              |