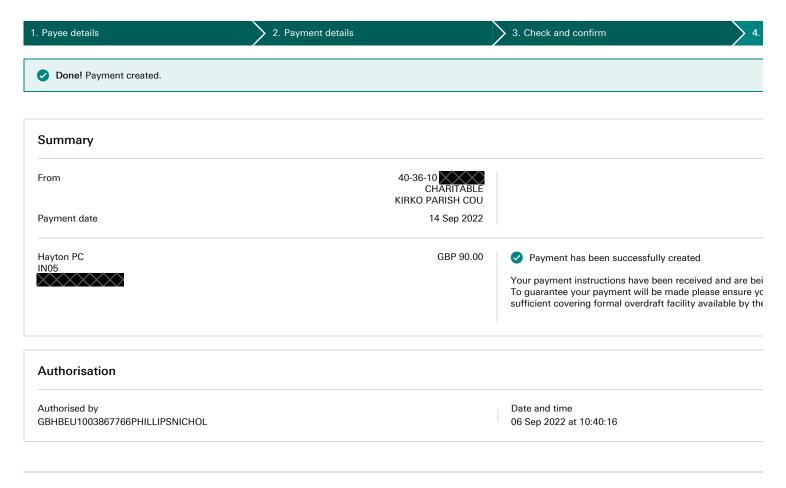

#### 74. FINANCE

a. Payments- to authorise schedule of payments totalling £412.67 (VN 28-31)

| VN   | Inv. Date  | PAYEE         | CHQ.<br>NO. | Purpose of Expenditure | AMOUNT<br>£ | VAT<br>INCLUDED<br>£ | NET<br>AMOUNT<br>£ |
|------|------------|---------------|-------------|------------------------|-------------|----------------------|--------------------|
|      |            | Hayton Parish |             |                        |             |                      |                    |
| VN28 | 01/09/2022 | Council       | IN05        | CiLCA support          | 90.00       | -                    | 90.00              |
|      |            |               |             |                        |             |                      |                    |
| VN29 | 14/09/2022 | N Phillips    |             | Salary September       | 293.28      | -                    | 293.28             |
|      |            |               |             | Bank Charges           |             |                      |                    |
| VN30 | 01/09/2022 | HSBC          |             | September              | 5.00        | -                    | 5.00               |
| VN31 | 6/9/2022   | N Phillips    |             | Expenses September     | 24.39       |                      | 24.39              |