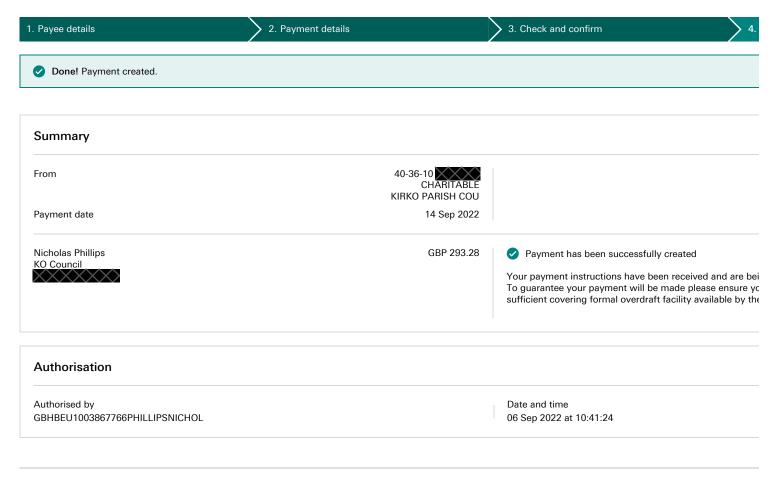

#### 74. FINANCE

a. Payments- to authorise schedule of payments totalling £412.67 (VN 28-31)

| VN   | Inv. Date  | PAYEE         | CHQ.<br>NO. | Purpose of Expenditure | AMOUNT<br>£ | VAT<br>INCLUDED<br>£ | NET<br>AMOUNT<br>£ |
|------|------------|---------------|-------------|------------------------|-------------|----------------------|--------------------|
|      |            | Hayton Parish |             |                        |             |                      |                    |
| VN28 | 01/09/2022 | Council       | IN05        | CiLCA support          | 90.00       | -                    | 90.00              |
|      |            |               |             |                        |             |                      |                    |
| VN29 | 14/09/2022 | N Phillips    |             | Salary September       | 293.28      | -                    | 293.28             |
|      |            |               |             | Bank Charges           |             |                      |                    |
| VN30 | 01/09/2022 | HSBC          |             | September              | 5.00        | -                    | 5.00               |
| VN31 | 6/9/2022   | N Phillips    |             | Expenses September     | 24.39       |                      | 24.39              |