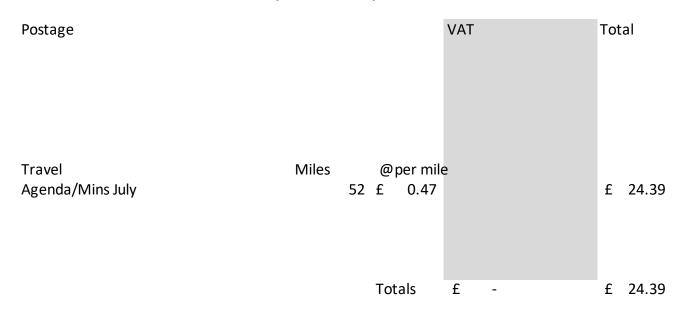

#### 74. FINANCE

a. Payments- to authorise schedule of payments totalling £412.67 (VN 28-31)

| VN   | Inv. Date  | PAYEE         | CHQ.<br>NO. | Purpose of Expenditure | AMOUNT<br>£ | VAT<br>INCLUDED<br>£ | NET<br>AMOUNT<br>£ |
|------|------------|---------------|-------------|------------------------|-------------|----------------------|--------------------|
|      |            | Hayton Parish |             |                        |             |                      |                    |
| VN28 | 01/09/2022 | Council       | IN05        | CiLCA support          | 90.00       | -                    | 90.00              |
|      |            |               |             |                        |             |                      |                    |
| VN29 | 14/09/2022 | N Phillips    |             | Salary September       | 293.28      | -                    | 293.28             |
|      |            |               |             | Bank Charges           |             |                      |                    |
| VN30 | 01/09/2022 | HSBC          |             | September              | 5.00        | -                    | 5.00               |
| VN31 | 6/9/2022   | N Phillips    |             | Expenses September     | 24.39       |                      | 24.39              |